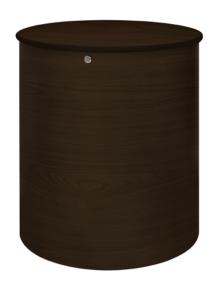

## tamburo Behavioral Tables

Kwalu's specialized occasional tables feature softlyrounded edges and smooth surfaces. These tables are durable and tamper-proof. They are not easily tipped; an additional weight of 50 lbs. may be added and is optional. Threaded fastener mounting has been added for extra reinforcement. Durable and tamper-proof. Optional concealed floor mounting available.

Model: DT1R2A1ABH 19.5W 19.5D 22H

#### **Durable Finish**

Kwalu's proprietary finish doesn't have any of the drawbacks of wood. The finish is moisture impervious, easy to clean and maintenance-free.

Edging

The table top is outfitted with impactresistant 3/8" bullnose edging.

**Tamper Proof** 

A tamper proof threaded fastener mounting has been added for extra reinforcement.

Other Table Styles

Collection includes coffee and end tables.

Optional Floor Mounting 10 Year Warranty

Optional floor mounting available; if selected, the Performance Warranty glides are switched to on both construction the Clear Plastic Butyl and finish, so the Screw-In Glides.