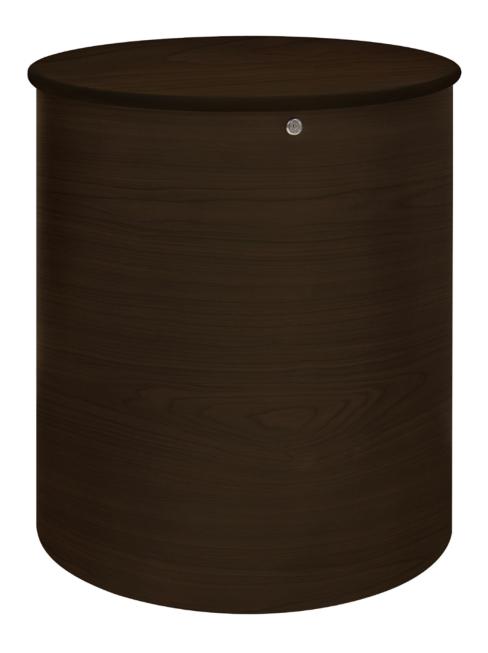

## tamburo Behavioral Tables

Kwalu's specialized occasional tables feature softlyrounded edges and smooth surfaces. These tables are durable and tamper-proof. They are not easily tipped; an additional weight of 50 lbs. may be added and is optional. Threaded fastener mounting has been added for extra reinforcement. Durable and tamper-proof. Optional concealed floor mounting available.

Model: DT1R2A1ABH 19.5W 19.5D 22H

#### **Durable Finish**

Kwalu's proprietary finish doesn't have any of the drawbacks of wood. The finish is moisture impervious, easy to clean and maintenance-free.

Edging

The table top is outfitted with impactresistant 3/8" bullnose edging.

**Tamper Proof** 

A tamper proof threaded fastener mounting has been added for extra reinforcement.

Other Table Styles

Collection includes coffee and end tables.

Optional Floor Mounting 10 Year Warranty

Optional floor mounting available; if selected, the Performance Warranty glides are switched to on both construction the Clear Plastic Butyl and finish, so the Screw-In Glides.